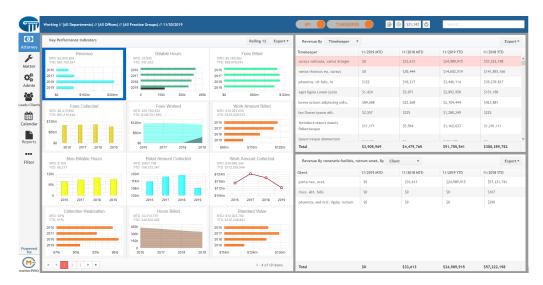

#### **OVERVIEW**

The matterPRO<sup>TM</sup> BI Financial Dashboard integrates with your current time and billing system to provide a visual summary of Key Performance Indicators (KPI), Work-In-Progress, and Accounts Receivable data. The Dashboard is role-based and provides a detailed 360-degree view of all time and billing information. Since data is refreshed on a nightly basis, you and your team will consistently have viewable up-to-date information.

- 360-degree view of all time and billing based on critical dimensions such as timekeepers, dates, and departments
- KPI summary that includes over 25 business and financial health metrics
- · Graphs and charts include drill-down capabilities to view detailed data
- · Work-In-Progress view displays time spent but not yet billed
- · Accounts Receivable view reflects outstanding costs and fees
- Budgets can be created at the Timekeeper, Matter, Department, Title, and/or Phase Level
- Data can be easily exported and shared via Print, Save as Excel, or E-mail Excel
  Attachment functionalities
- · Administrators can configure KPIs, chart types, colors, and data formats by role